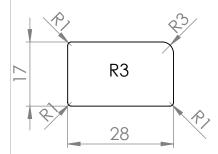

E/

| 5                                                                                                                                                                                                                                                                                                          | 4           |         | 3                                                                                                                                                   |           |      | 2    | -                  |         | 1            |  |
|------------------------------------------------------------------------------------------------------------------------------------------------------------------------------------------------------------------------------------------------------------------------------------------------------------|-------------|---------|-----------------------------------------------------------------------------------------------------------------------------------------------------|-----------|------|------|--------------------|---------|--------------|--|
| PROPRIETARY AND CONFIDENTIAL<br>THE INFORMATION CONTAINED IN THIS<br>DRAWING IS THE SOLE PROPERTY OF<br><insert company="" here="" name="">. ANY<br/>REPRODUCTION IN PART OR AS A WHOLE<br/>WITHOUT THE WRITTEN PERMISSION OF<br/><insert company="" here="" name=""> IS<br/>PROHIBITED.</insert></insert> | APPLICATION |         | DO NOT SCALE DRAWING                                                                                                                                |           |      |      | SCALE: 1:2 WEIGHT: |         | SHEET 1 OF 1 |  |
|                                                                                                                                                                                                                                                                                                            | NEXT ASSY   | USED ON | FINISH                                                                                                                                              |           |      |      |                    | aslatte | enz          |  |
|                                                                                                                                                                                                                                                                                                            |             |         | MATERIAL                                                                                                                                            |           |      |      | SIZE DWG           |         |              |  |
|                                                                                                                                                                                                                                                                                                            |             |         | TOLERANCING PER:                                                                                                                                    | COMMENTS: |      |      |                    |         |              |  |
|                                                                                                                                                                                                                                                                                                            |             |         | DIMENSIONS ARE IN INCHES<br>TOLERANCES:<br>FRACTIONAL±<br>ANGULAR: MACH± BEND±<br>TWO PLACE DECIMAL±<br>THREE PLACE DECIMAL±<br>INTERPRET GEOMETRIC | Q.A.      |      |      |                    |         |              |  |
|                                                                                                                                                                                                                                                                                                            |             |         |                                                                                                                                                     | MFG APPR. |      |      |                    |         |              |  |
|                                                                                                                                                                                                                                                                                                            |             |         |                                                                                                                                                     | ENG APPR. |      |      |                    |         |              |  |
|                                                                                                                                                                                                                                                                                                            |             |         |                                                                                                                                                     | CHECKED   |      |      | TITLE:             |         |              |  |
|                                                                                                                                                                                                                                                                                                            |             |         |                                                                                                                                                     | DRAWN     |      |      |                    |         |              |  |
|                                                                                                                                                                                                                                                                                                            |             |         | UNLESS OTHERWISE SPECIFIED:                                                                                                                         | _         | NAME | DATE |                    |         |              |  |