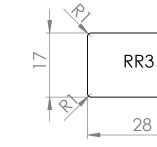

E/

| 5                                                                                                                                                                                                                                                                                                          | 4           |         | 3                                                                                                                                                   |           |      | 2    | -                  |         | 1            |  |
|------------------------------------------------------------------------------------------------------------------------------------------------------------------------------------------------------------------------------------------------------------------------------------------------------------|-------------|---------|-----------------------------------------------------------------------------------------------------------------------------------------------------|-----------|------|------|--------------------|---------|--------------|--|
| PROPRIETARY AND CONFIDENTIAL<br>THE INFORMATION CONTAINED IN THIS<br>DRAWING IS THE SOLE PROPERTY OF<br><insert company="" here="" name="">. ANY<br/>REPRODUCTION IN PART OR AS A WHOLE<br/>WITHOUT THE WRITTEN PERMISSION OF<br/><insert company="" here="" name=""> IS<br/>PROHIBITED.</insert></insert> | APPLICATION |         | DO NOT SCALE DRAWING                                                                                                                                |           |      |      | SCALE: 1:2 WEIGHT: |         | SHEET 1 OF 1 |  |
|                                                                                                                                                                                                                                                                                                            | NEXT ASSY   | USED ON | FINISH                                                                                                                                              |           |      |      |                    | aslatte | enz          |  |
|                                                                                                                                                                                                                                                                                                            |             |         | MATERIAL                                                                                                                                            |           |      |      | SIZE DWG           |         |              |  |
|                                                                                                                                                                                                                                                                                                            |             |         | TOLERANCING PER:                                                                                                                                    | COMMENTS: |      |      |                    |         |              |  |
|                                                                                                                                                                                                                                                                                                            |             |         | DIMENSIONS ARE IN INCHES<br>TOLERANCES:<br>FRACTIONAL±<br>ANGULAR: MACH± BEND±<br>TWO PLACE DECIMAL±<br>THREE PLACE DECIMAL±<br>INTERPRET GEOMETRIC | Q.A.      |      |      |                    |         |              |  |
|                                                                                                                                                                                                                                                                                                            |             |         |                                                                                                                                                     | MFG APPR. |      |      |                    |         |              |  |
|                                                                                                                                                                                                                                                                                                            |             |         |                                                                                                                                                     | ENG APPR. |      |      |                    |         |              |  |
|                                                                                                                                                                                                                                                                                                            |             |         |                                                                                                                                                     | CHECKED   |      |      | TITLE:             |         |              |  |
|                                                                                                                                                                                                                                                                                                            |             |         |                                                                                                                                                     | DRAWN     |      |      |                    |         |              |  |
|                                                                                                                                                                                                                                                                                                            |             |         | UNLESS OTHERWISE SPECIFIED:                                                                                                                         | _         | NAME | DATE |                    |         |              |  |