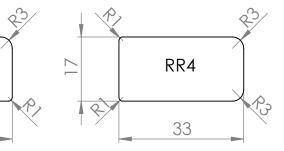

E/





















| 5                                                                                                                                                                                                                                                                                                          | 4           |         | 3                                                                                                                                                   |           |      | 2    | -                  |         | 1            |  |
|---------------------------------------------------------------------------------------------------------------------------------------------------------------------------------------------------------------------------------------------