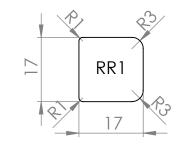

E/

| 5                                                                                                                                                                                                                                                                                                          | 4           |         | 3                                                                                                                                                   |           |      | 2    | -                  |         | 1            |  |
|------------------------------------------------------------------------------------------------------------------------------------------------------------------------------------------------------------------------------------------------------------------------------------------------------------|-------------|---------|-----------------------------------------------------------------------------------------------------------------------------------------------------|-----------|------|------|--------------------|---------|--------------|--|
| PROPRIETARY AND CONFIDENTIAL<br>THE INFORMATION CONTAINED IN THIS<br>DRAWING IS THE SOLE PROPERTY OF<br><insert company="" here="" name="">. ANY<br/>REPRODUCTION IN PART OR AS A WHOLE<br/>WITHOUT THE WRITTEN PERMISSION OF<br/><insert company="" here="" name=""> IS<br/>PROHIBITED.</insert></insert> | APPLICATION |         | DO NOT SCALE DRAWING                                                                                                                                |           |      |      | SCALE: 1:2 WEIGHT: |         | SHEET 1 OF 1 |  |
|                                                                                                                                                                                                                                                                                                            | NEXT ASSY   | USED ON | FINISH                                                                                                                                              |           |      |      |                    | aslatte | enz          |  |
|                                                                                                                                                                                                                                                                                                            |             |         | MATERIAL                                                                                                                                            |           |      |      | SIZE DWG           |         |              |  |
|                                                                                                                                                                                                                                                                                                            |             |         | TOLERANCING PER:                                                                                                                                    | COMMENTS: |      |      |                    |         |              |  |
|                                                                                                                                                                                                                                                                                                            |             |         | DIMENSIONS ARE IN INCHES<br>TOLERANCES:<br>FRACTIONAL±<br>ANGULAR: MACH± BEND±<br>TWO PLACE DECIMAL±<br>THREE PLACE DECIMAL±<br>INTERPRET GEOMETRIC | Q.A.      |      |      |                    |         |              |  |
|                                                                                                                                                                                                                                                                                                            |             |         |                                                                                                                                                     | MFG APPR. |      |      |                    |         |              |  |
|                                                                                                                                                                                                                                                                                                            |             |         |                                                                                                                                                     | ENG APPR. |      |      |                    |         |              |  |
|                                                                                                                                                                                                                                                                                                            |             |         |                                                                                                                                                     | CHECKED   |      |      | TITLE:             |         |              |  |
|                                                                                                                                                                                                                                                                                                            |             |         |                                                                                                                                                     | DRAWN     |      |      |                    |         |              |  |
|                                                                                                                                                                                                                                                                                                            |             |         | UNLESS OTHERWISE SPECIFIED:                                                                                                                         | _         | NAME | DATE |                    |         |              |  |