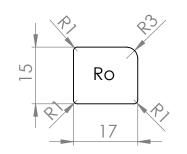

E/

| 5                                                                                                                                                                                                                                                                                                          | 4           |         | 3                                                                                                                                                   |           |      | 2    | -                  |         | 1            |  |
|------------------------------------------------------------------------------------------------------------------------------------------------------------------------------------------------------------------------------------------------------------------------------------------------------------|-------------|---------|-----------------------------------------------------------------------------------------------------------------------------------------------------|-----------|------|------|--------------------|---------|--------------|--|
| PROPRIETARY AND CONFIDENTIAL<br>THE INFORMATION CONTAINED IN THIS<br>DRAWING IS THE SOLE PROPERTY OF<br><insert company="" here="" name="">. ANY<br/>REPRODUCTION IN PART OR AS A WHOLE<br/>WITHOUT THE WRITTEN PERMISSION OF<br/><insert company="" here="" name=""> IS<br/>PROHIBITED.</insert></insert> | APPLICATION |         | DO NOT SCALE DRAWING                                                                                                                                |           |      |      | SCALE: 1:2 WEIGHT: |         | SHEET 1 OF 1 |  |
|                                                                                                                                                                                                                                                                                                            | NEXT ASSY   | USED ON | FINISH                                                                                                                                              |           |      |      |                    | aslatte | enz          |  |
|                                                                                                                                                                                                                                                                                                            |             |         | MATERIAL                                                                                                                                            |           |      |      | SIZE DWG           |         |              |  |
|                                                                                                                                                                                                                                                                                                            |             |         | TOLERANCING PER:                                                                                                                                    | COMMENTS: |      |      |                    |         |              |  |
|                                                                                                                                                                                                                                                                                                            |             |         | DIMENSIONS ARE IN INCHES<br>TOLERANCES:<br>FRACTIONAL±<br>ANGULAR: MACH± BEND±<br>TWO PLACE DECIMAL±<br>THREE PLACE DECIMAL±<br>INTERPRET GEOMETRIC | Q.A.      |      |      |                    |         |              |  |
|                                                                                                                                                                                                                                                                                                            |             |         |                                                                                                                                                     | MFG APPR. |      |      |                    |         |              |  |
|                                                                                                                                                                                                                                                                                                            |             |         |                                                                                                                                                     | ENG APPR. |      |      |                    |         |              |  |
|                                                                                                                                                                                                                                                                                                            |             |         |                                                                                                                                                     | CHECKED   |      |      | TITLE:             |         |              |  |
|                                                                                                                                                                                                                                                                                                            |             |         |                                                                                                                                                     | DRAWN     |      |      |                    |         |              |  |
|                                                                                                                                                                                                                                                                                                            |             |         | UNLESS OTHERWISE SPECIFIED:                                                                                                                         | _         | NAME | DATE |                    |         |              |  |