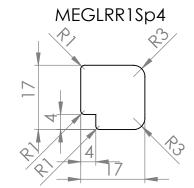

E/

| 5                                                                                                                                                                                                                                                                                                          | 4           |         | 3                                                                                                                                                   |           |      | 2    | -                  |         | 1            |  |
|------------------------------------------------------------------------------------------------------------------------------------------------------------------------------------------------------------------------------------------------------------------------------------------------------------|-------------|---------|-----------------------------------------------------------------------------------------------------------------------------------------------------|-----------|------|------|--------------------|---------|--------------|--|
| PROPRIETARY AND CONFIDENTIAL<br>THE INFORMATION CONTAINED IN THIS<br>DRAWING IS THE SOLE PROPERTY OF<br><insert company="" here="" name="">. ANY<br/>REPRODUCTION IN PART OR AS A WHOLE<br/>WITHOUT THE WRITTEN PERMISSION OF<br/><insert company="" here="" name=""> IS<br/>PROHIBITED.</insert></insert> | APPLICATION |         | DO NOT SCALE DRAWING                                                                                                                                |           |      |      | SCALE: 1:2 WEIGHT: |         | SHEET 1 OF 1 |  |
|                                                                                                                                                                                                                                                                                                            | NEXT ASSY   | USED ON | FINISH                                                                                                                                              |           |      |      |                    | aslatte | enz          |  |
|                                                                                                                                                                                                                                                                                                            |             |         | MATERIAL                                                                                                                                            |           |      |      | SIZE DWG           |         |              |  |
|                                                                                                                                                                                                                                                                                                            |             |         | TOLERANCING PER:                                                                                                                                    | COMMENTS: |      |      |                    |         |              |  |
|                                                                                                                                                                                                                                                                                                            |             |         | DIMENSIONS ARE IN INCHES<br>TOLERANCES:<br>FRACTIONAL±<br>ANGULAR: MACH± BEND±<br>TWO PLACE DECIMAL±<br>THREE PLACE DECIMAL±<br>INTERPRET GEOMETRIC | Q.A.      |      |      |                    |         |              |  |
|                                                                                                                                                                                                                                                                                                            |             |         |                                                                                                                                                     | MFG APPR. |      |      |                    |         |              |  |
|                                                                                                                                                                                                                                                                                                            |             |         |                                                                                                                                                     | ENG APPR. |      |      |                    |         |              |  |
|                                                                                                                                                                                                                                                                                                            |             |         |                                                                                                                                                     | CHECKED   |      |      | TITLE:             |         |              |  |
|                                                                                                                                                                                                                                                                                                            |             |         |                                                                                                                                                     | DRAWN     |      |      |                    |         |              |  |
|                                                                                                                                                                                                                                                                                                            |             |         | UNLESS OTHERWISE SPECIFIED:                                                                                                                         | _         | NAME | DATE |                    |         |              |  |