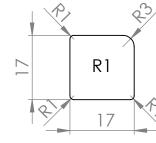

E/

| 5                                                                                                                                                                                                                                                                                                          | 4           |         | 3                                                                                                                                                   |           |      | 2    | -                  |         | 1            |  |
|------------------------------------------------------------------------------------------------------------------------------------------------------------------------------------------------------------------------------------------------------------------------------------------------------------|-------------|---------|-----------------------------------------------------------------------------------------------------------------------------------------------------|-----------|------|------|--------------------|---------|--------------|--|
| PROPRIETARY AND CONFIDENTIAL<br>THE INFORMATION CONTAINED IN THIS<br>DRAWING IS THE SOLE PROPERTY OF<br><insert company="" here="" name="">. ANY<br/>REPRODUCTION IN PART OR AS A WHOLE<br/>WITHOUT THE WRITTEN PERMISSION OF<br/><insert company="" here="" name=""> IS<br/>PROHIBITED.</insert></insert> | APPLICATION |         | DO NOT SCALE DRAWING                                                                                                                                |           |      |      | SCALE: 1:2 WEIGHT: |         | SHEET 1 OF 1 |  |
|                                                                                                                                                                                                                                                                                                            | NEXT ASSY   | USED ON | FINISH                                                                                                                                              |           |      |      |                    | aslatte | enz          |  |
|                                                                                                                                                                                                                                                                                                            |             |         | MATERIAL                                                                                                                                            |           |      |      | SIZE DWG           |         |              |  |
|                                                                                                                                                                                                                                                                                                            |             |         | TOLERANCING PER:                                                                                                                                    | COMMENTS: |      |      |                    |         |              |  |
|                                                                                                                                                                                                                                                                                                            |             |         | DIMENSIONS ARE IN INCHES<br>TOLERANCES:<br>FRACTIONAL±<br>ANGULAR: MACH± BEND±<br>TWO PLACE DECIMAL±<br>THREE PLACE DECIMAL±<br>INTERPRET GEOMETRIC | Q.A.      |      |      |                    |         |              |  |
|                                                                                                                                                                                                                                                                                                            |             |         |                                                                                                                                                     | MFG APPR. |      |      |                    |         |              |  |
|                                                                                                                                                                                                                                                                                                            |             |         |                                                                                                                                                     | ENG APPR. |      |      |                    |         |              |  |
|                                                                                                                                                                                                                                                                                                            |             |         |                                                                                                                                                     | CHECKED   |      |      | TITLE:             |         |              |  |
|                                                                                                                                                                                                                                                                                                            |             |         |                                                                                                                                                     | DRAWN     |      |      |                    |         |              |  |
|                                                                                                                                                                                                                                                                                                            |             |         | UNLESS OTHERWISE SPECIFIED:                                                                                                                         | _         | NAME | DATE |                    |         |              |  |