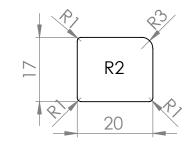

E/

| 5                                                                                                                                                                                                                                                                                                          | 4           |         | 3                                                                                                                                                   |           |      | 2    | -                  |         | 1            |  |
|------------------------------------------------------------------------------------------------------------------------------------------------------------------------------------------------------------------------------------------------------------------------------------------------------------|-------------|---------|-----------------------------------------------------------------------------------------------------------------------------------------------------|-----------|------|------|--------------------|---------|--------------|--|
| PROPRIETARY AND CONFIDENTIAL<br>THE INFORMATION CONTAINED IN THIS<br>DRAWING IS THE SOLE PROPERTY OF<br><insert company="" here="" name="">. ANY<br/>REPRODUCTION IN PART OR AS A WHOLE<br/>WITHOUT THE WRITTEN PERMISSION OF<br/><insert company="" here="" name=""> IS<br/>PROHIBITED.</insert></insert> | APPLICATION |         | DO NOT SCALE DRAWING                                                                                                                                |           |      |      | SCALE: 1:2 WEIGHT: |         | SHEET 1 OF 1 |  |
|                                                                                                                                                                                                                                                                                                            | NEXT ASSY   | USED ON | FINISH                                                                                                                                              |           |      |      |                    | aslatte | enz          |  |
|                                                                                                                                                                                                                                                                                                            |             |         | MATERIAL                                                                                                                                            |           |      |      | SIZE DWG           |         |              |  |
|                                                                                                                                                                                                                                                                                                            |             |         | TOLERANCING PER:                                                                                                                                    | COMMENTS: |      |      |                    |         |              |  |
|                                                                                                                                                                                                                                                                                                            |             |         | DIMENSIONS ARE IN INCHES<br>TOLERANCES:<br>FRACTIONAL±<br>ANGULAR: MACH± BEND±<br>TWO PLACE DECIMAL±<br>THREE PLACE DECIMAL±<br>INTERPRET GEOMETRIC | Q.A.      |      |      |                    |         |              |  |
|                                                                                                                                                                                                                                                                                                            |             |         |                                                                                                                                                     | MFG APPR. |      |      |                    |         |              |  |
|                                                                                                                                                                                                                                                                                                            |             |         |                                                                                                                                                     | ENG APPR. |      |      |                    |         |              |  |
|                                                                                                                                                                                                                                                                                                            |             |         |                                                                                                                                                     | CHECKED   |      |      | TITLE:             |         |              |  |
|                                                                                                                                                                                                                                                                                                            |             |         |                                                                                                                                                     | DRAWN     |      |      |                    |         |              |  |
|                                                                                                                                                                                                                                                                                                            |             |         | UNLESS OTHERWISE SPECIFIED:                                                                                                                         | _         | NAME | DATE |                    |         |              |  |