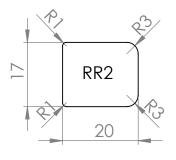

E/

| 5                                                                                                                                                                                                                                                                                                          | 4           |         | 3                                                                                                                                                   |           |      | 2    | -                  |         | 1            |  |
|------------------------------------------------------------------------------------------------------------------------------------------------------------------------------------------------------------------------------------------------------------------------------------------------------------|-------------|---------|-----------------------------------------------------------------------------------------------------------------------------------------------------|-----------|------|------|--------------------|---------|--------------|--|
| PROPRIETARY AND CONFIDENTIAL<br>THE INFORMATION CONTAINED IN THIS<br>DRAWING IS THE SOLE PROPERTY OF<br><insert company="" here="" name="">. ANY<br/>REPRODUCTION IN PART OR AS A WHOLE<br/>WITHOUT THE WRITTEN PERMISSION OF<br/><insert company="" here="" name=""> IS<br/>PROHIBITED.</insert></insert> | APPLICATION |         | DO NOT SCALE DRAWING                                                                                                                                |           |      |      | SCALE: 1:2 WEIGHT: |         | SHEET 1 OF 1 |  |
|                                                                                                                                                                                                                                                                                                            | NEXT ASSY   | USED ON | FINISH                                                                                                                                              |           |      |      |                    | aslatte | enz          |  |
|                                                                                                                                                                                                                                                                                                            |             |         | MATERIAL                                                                                                                                            |           |      |      | SIZE DWG           |         |              |  |
|                                                                                                                                                                                                                                                                                                            |             |         | TOLERANCING PER:                                                                                                                                    | COMMENTS: |      |      |                    |         |              |  |
|                                                                                                                                                                                                                                                                                                            |             |         | DIMENSIONS ARE IN INCHES<br>TOLERANCES:<br>FRACTIONAL±<br>ANGULAR: MACH± BEND±<br>TWO PLACE DECIMAL±<br>THREE PLACE DECIMAL±<br>INTERPRET GEOMETRIC | Q.A.      |      |      |                    |         |              |  |
|                                                                                                                                                                                                                                                                                                            |             |         |                                                                                                                                                     | MFG APPR. |      |      |                    |         |              |  |
|                                                                                                                                                                                                                                                                                                            |             |         |                                                                                                                                                     | ENG APPR. |      |      |                    |         |              |  |
|                                                                                                                                                                                                                                                                                                            |             |         |                                                                                                                                                     | CHECKED   |      |      | TITLE:             |         |              |  |
|                                                                                                                                                                                                                                                                                                            |             |         |                                                                                                                                                     | DRAWN     |      |      |                    |         |              |  |
|                                                                                                                                                                                                                                                                                                            |             |         | UNLESS OTHERWISE SPECIFIED:                                                                                                                         | _         | NAME | DATE |                    |         |              |  |