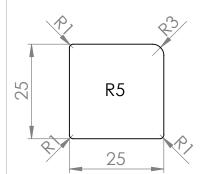

E/





















| 5                                                                                                                                                                                                                                                                                                          | 4           |         | 3                                                                                                                                                   |           |      | 2    | -                  |         | 1            |  |
|-----------------------------------------------------------------------------------------------------------------------------------------------------------------------------------------------------------------------------------------------