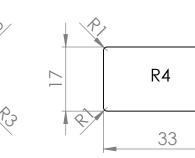

E/

| 5                                                                                                                                                                                                                                                                                                          | 4           |         | 3                                                                                                                                                   |           |      | 2    | -                  |         | 1            |  |
|------------------------------------------------------------------------------------------------------------------------------------------------------------------------------------------------------------------------------------------------------------------------------------------------------------|-------------|---------|-----------------------------------------------------------------------------------------------------------------------------------------------------|-----------|------|------|--------------------|---------|--------------|--|
| PROPRIETARY AND CONFIDENTIAL<br>THE INFORMATION CONTAINED IN THIS<br>DRAWING IS THE SOLE PROPERTY OF<br><insert company="" here="" name="">. ANY<br/>REPRODUCTION IN PART OR AS A WHOLE<br/>WITHOUT THE WRITTEN PERMISSION OF<br/><insert company="" here="" name=""> IS<br/>PROHIBITED.</insert></insert> | APPLICATION |         | DO NOT SCALE DRAWING                                                                                                                                |           |      |      | SCALE: 1:2 WEIGHT: |         | SHEET 1 OF 1 |  |
|                                                                                                                                                                                                                                                                                                            | NEXT ASSY   | USED ON | FINISH                                                                                                                                              |           |      |      |                    | aslatte | enz          |  |
|                                                                                                                                                                                                                                                                                                            |             |         | MATERIAL                                                                                                                                            |           |      |      | SIZE DWG           |         |              |  |
|                                                                                                                                                                                                                                                                                                            |             |         | TOLERANCING PER:                                                                                                                                    | COMMENTS: |      |      |                    |         |              |  |
|                                                                                                                                                                                                                                                                                                            |             |         | DIMENSIONS ARE IN INCHES<br>TOLERANCES:<br>FRACTIONAL±<br>ANGULAR: MACH± BEND±<br>TWO PLACE DECIMAL±<br>THREE PLACE DECIMAL±<br>INTERPRET GEOMETRIC | Q.A.      |      |      |                    |         |              |  |
|                                                                                                                                                                                                                                                                                                            |             |         |                                                                                                                                                     | MFG APPR. |      |      |                    |         |              |  |
|                                                                                                                                                                                                                                                                                                            |             |         |                                                                                                                                                     | ENG APPR. |      |      |                    |         |              |  |
|                                                                                                                                                                                                                                                                                                            |             |         |                                                                                                                                                     | CHECKED   |      |      | TITLE:             |         |              |  |
|                                                                                                                                                                                                                                                                                                            |             |         |                                                                                                                                                     | DRAWN     |      |      |                    |         |              |  |
|                                                                                                                                                                                                                                                                                                            |             |         | UNLESS OTHERWISE SPECIFIED:                                                                                                                         | _         | NAME | DATE |                    |         |              |  |