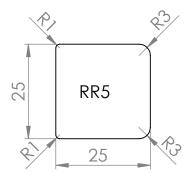

E/





















| 5                                                                                                                                                                                                                                                                                                          | 4           |         | 3                                                                                                                                                   |           |      | 2    | -                  |         | 1            |  |
|-------------------------------------------------------------------------------------------------------------------------------------------------------------------------------------------------------------------------------------------------