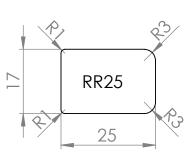

E/





















| 5                                                                                                                                                                                                                                                                                                          | 4           |         | 3                                                                                                                                                   |           |      | 2    | -                  |         | 1            |  |
|---------------------------------------------------------------------------------------------------------------------------------------------------------------------------------------------------------------------------------------------------